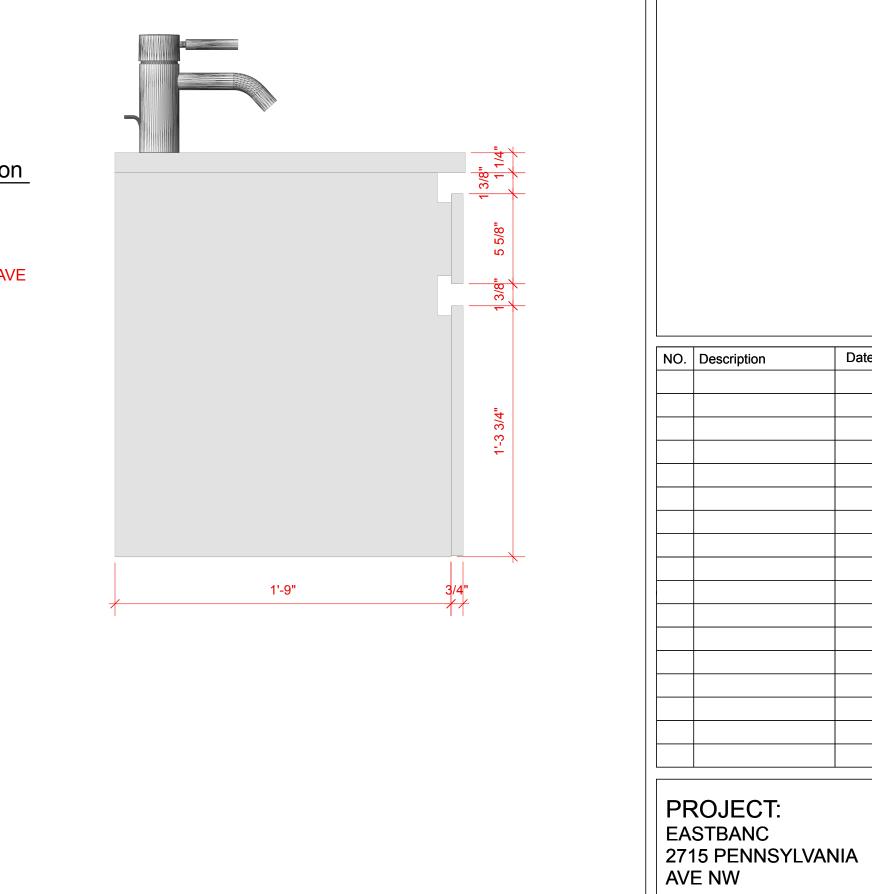

## NOTE: VANITIES ARE SHOWN AT 24" HIGH VS. PLAN DIMENSIONS OF 18" HIGH. THIS IS TO MAXIMIZE FUNCTIONALITY.

NOTE: ACTUAL DOORS WILL HAVE AN 1/8" GAP

NOTE: PLANS ARE NOT FOR CONSTRUCTION. DESIGNS AS SHOWN ARE PREPARED FOR THE PURPOSE OF PREPARING AN ACCURATE SCOPE FOR BID PRICING AND ARE BASED ON PLANS PROVIDED BY EASTBANC DATED 4.7.25. THEY ARE PRELIMINARY AND ARE TO BE