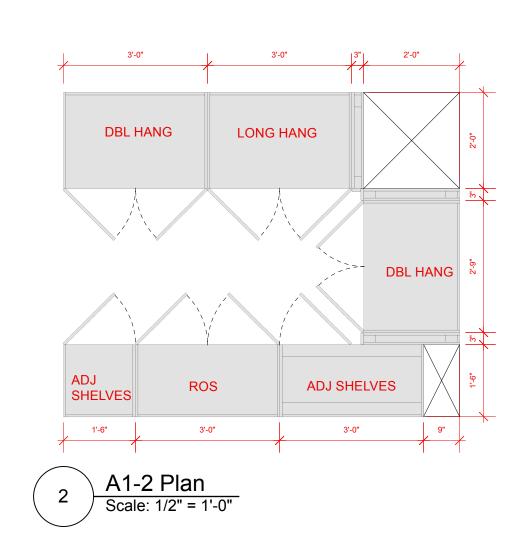

| EA5<br>271                   | STBANC<br>5 PENNSYL                                                                                                  | VANIA |

















NOTE: PLANS ARE NOT FOR CONSTRUCTION. DESIGNS AS SHOWN ARE PREPARED FOR THE PURPOSE OF PREPARING AN ACCURATE SCOPE FOR BID PRICING AND ARE BASED ON PLANS PROVIDED BY EASTBANC DATED 4.7.25. THEY ARE PRELIMINARY AND ARE TO BE DESIGNED IN COLLABORATION WITH DEVELOPER AND/OR DEVELOPER'S AGENTS.

















3'-6"

NOTE: B2 REPLACED WITH B1. THIS IS TO MAXIMIZE ROOM.









1'-6 3/4"



DESIGNED IN COLLABORATION WITH DEVELOPER AND/OR DEVELOPER'S AGENTS.

















DESIGNED IN COLLABORATION WITH DEVELOPER AND/OR DEVELOPER'S AGENTS.

## NOTE: VANITIES ARE SHOWN AT 24" HIGH VS. PLAN DIMENSIONS OF 18" HIGH. THIS IS TO MAXIMIZE FUNCTIONALITY.



NOTE: ACTUAL DOORS WILL HAVE AN 1/8" GAP

NOTE: PLANS ARE NOT FOR CONSTRUCTION. DESIGNS AS SHOWN ARE PREPARED FOR THE PURPOSE OF PREPARING A