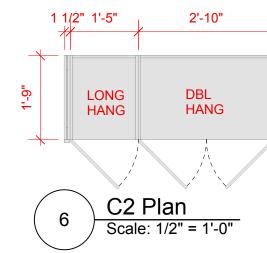

| EA5<br>271                   | STBANC<br>5 PENNSYL                                                                                                  | VANIA |

















NOTE: PLANS ARE NOT FOR CONSTRUCTION. DESIGNS AS SHOWN ARE PREPARED FOR THE PURPOSE OF PREPARING AN ACCURATE SCOPE FOR BID PRICING AND ARE BASED ON PLANS PROVIDED BY EASTBANC DATED 4.7.25. THEY ARE PRELIMINARY AND ARE TO BE DESIGNED IN COLLABORATION WITH DEVELOPER AND/OR DEVELOPER'S AGENTS.

















3'-6"

NOTE: B2 REPLACED WITH B1. THIS IS TO MAXIMIZE ROOM.









1'-6 3/4"



DESIGNED IN COLLABORATION WITH DEVELOPER AND/OR DEVELOPER'S AGENTS.

















DESIGNED IN COLLABORATION WITH DEVELOPER AND/OR DEVELOPER'S AGENTS.

## NOTE: VANITIES ARE SHOWN AT 24" HIGH VS. PLAN DIMENSIONS OF 18" HIGH. THIS IS TO MAXIMIZE FUNCTIONALITY.



NOTE: ACTUAL DOORS WILL HAVE AN 1/8" GAP

NOTE: PLANS ARE NOT FOR CONSTRUCTION. DESIGNS AS SHOWN ARE PREPARED FOR THE PURPOSE OF PREPARING AN ACCURATE SCOPE FOR BID PRICING AND ARE BASED ON PLANS PROVIDED BY EASTBANC DATED 4.7.25. THEY ARE PRELIMINARY AND ARE TO BE



Date

SHEET :

DATE: 6.18.25

SCALE: PER SHEET

V-001