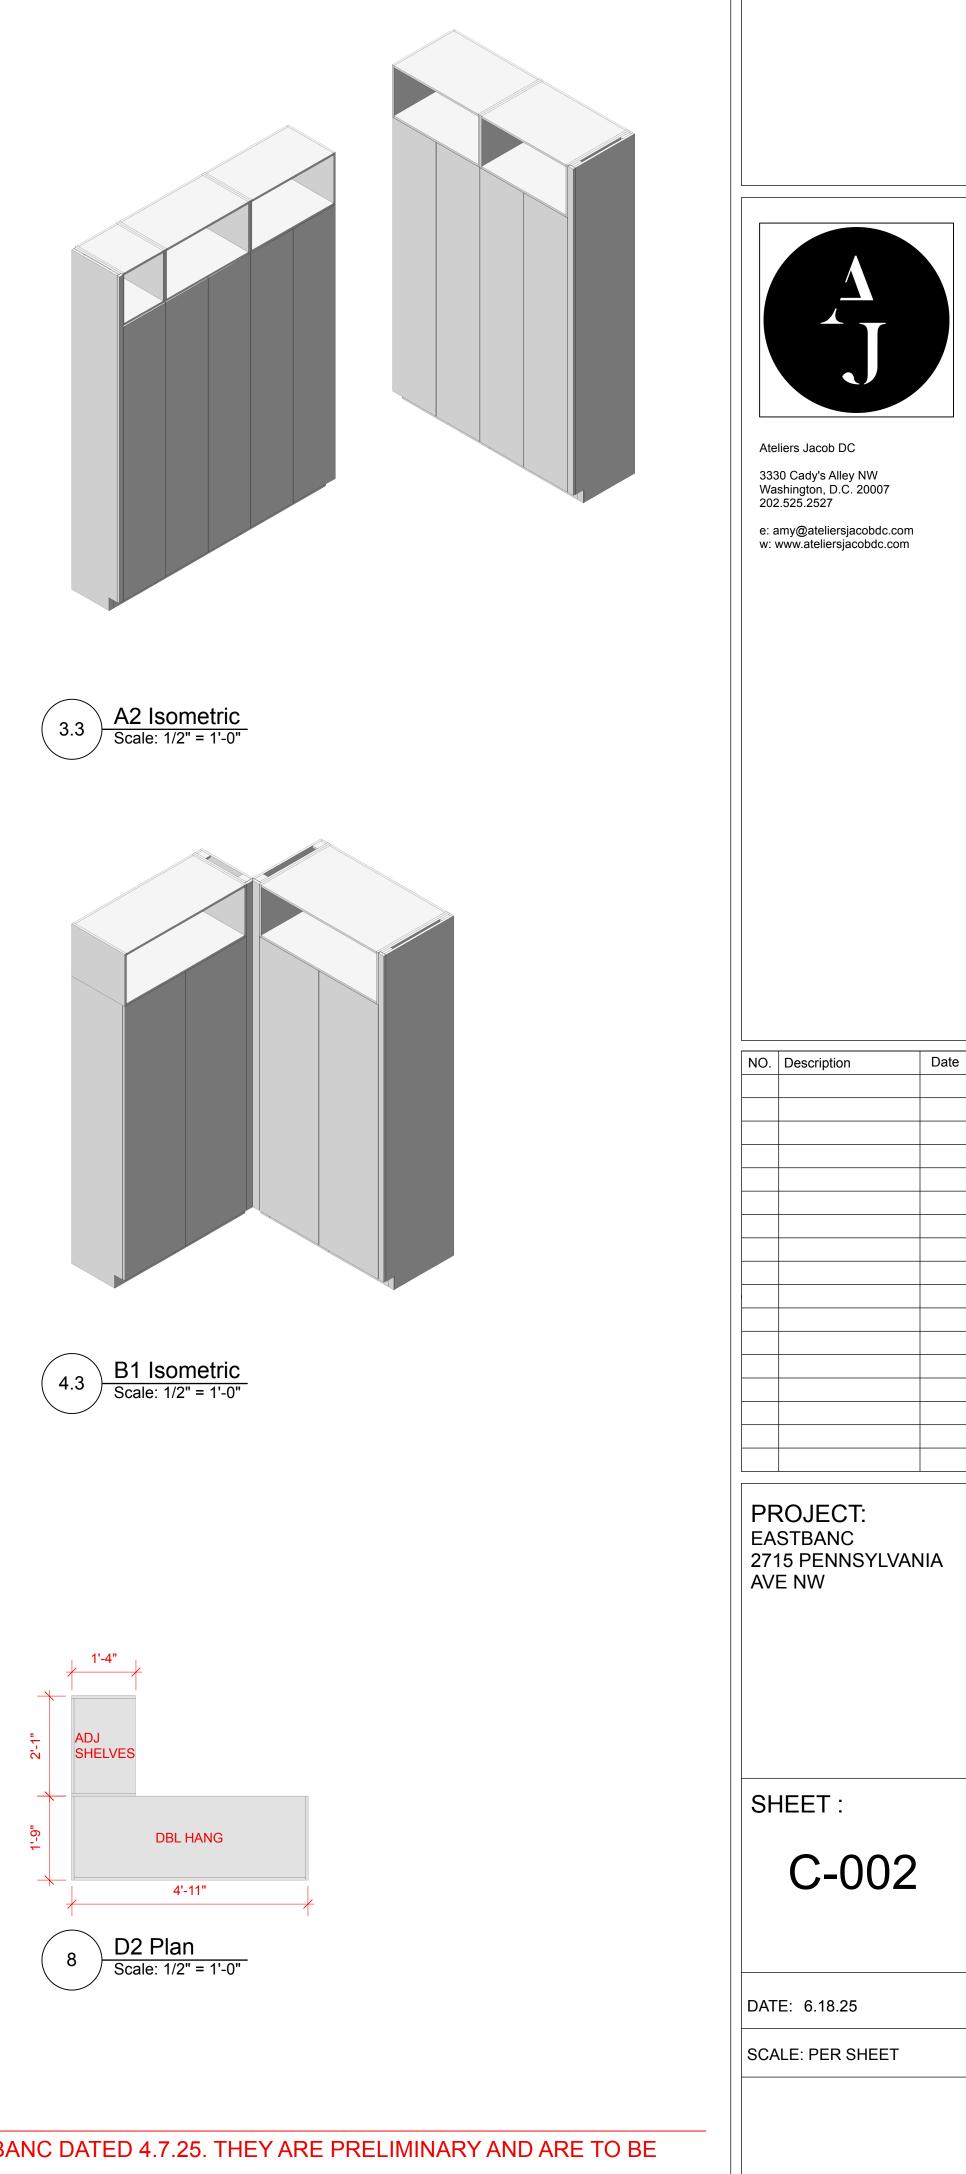

NOTE: PLANS ARE NOT FOR CONSTRUCTION. DESIGNS AS SHOWN ARE PREPARED FOR THE PURPOSE OF PREPARING AN ACCURATE SCOPE FOR BID PRICING AND ARE BASED ON PLANS PROVIDED BY EASTBANC DATED 4.7.25. THEY ARE PRELIMINARY AND ARE TO BE DESIGNED IN COLLABORATION WITH DEVELOPER AND/OR DEVELOPER'S AGENTS.

3'-6"

NOTE: B2 REPLACED WITH B1. THIS IS TO MAXIMIZE ROOM.

1'-6 3/4"

DESIGNED IN COLLABORATION WITH DEVELOPER AND/OR DEVELOPER'S AGENTS.

DESIGNED IN COLLABORATION WITH DEVELOPER AND/OR DEVELOPER'S AGENTS.