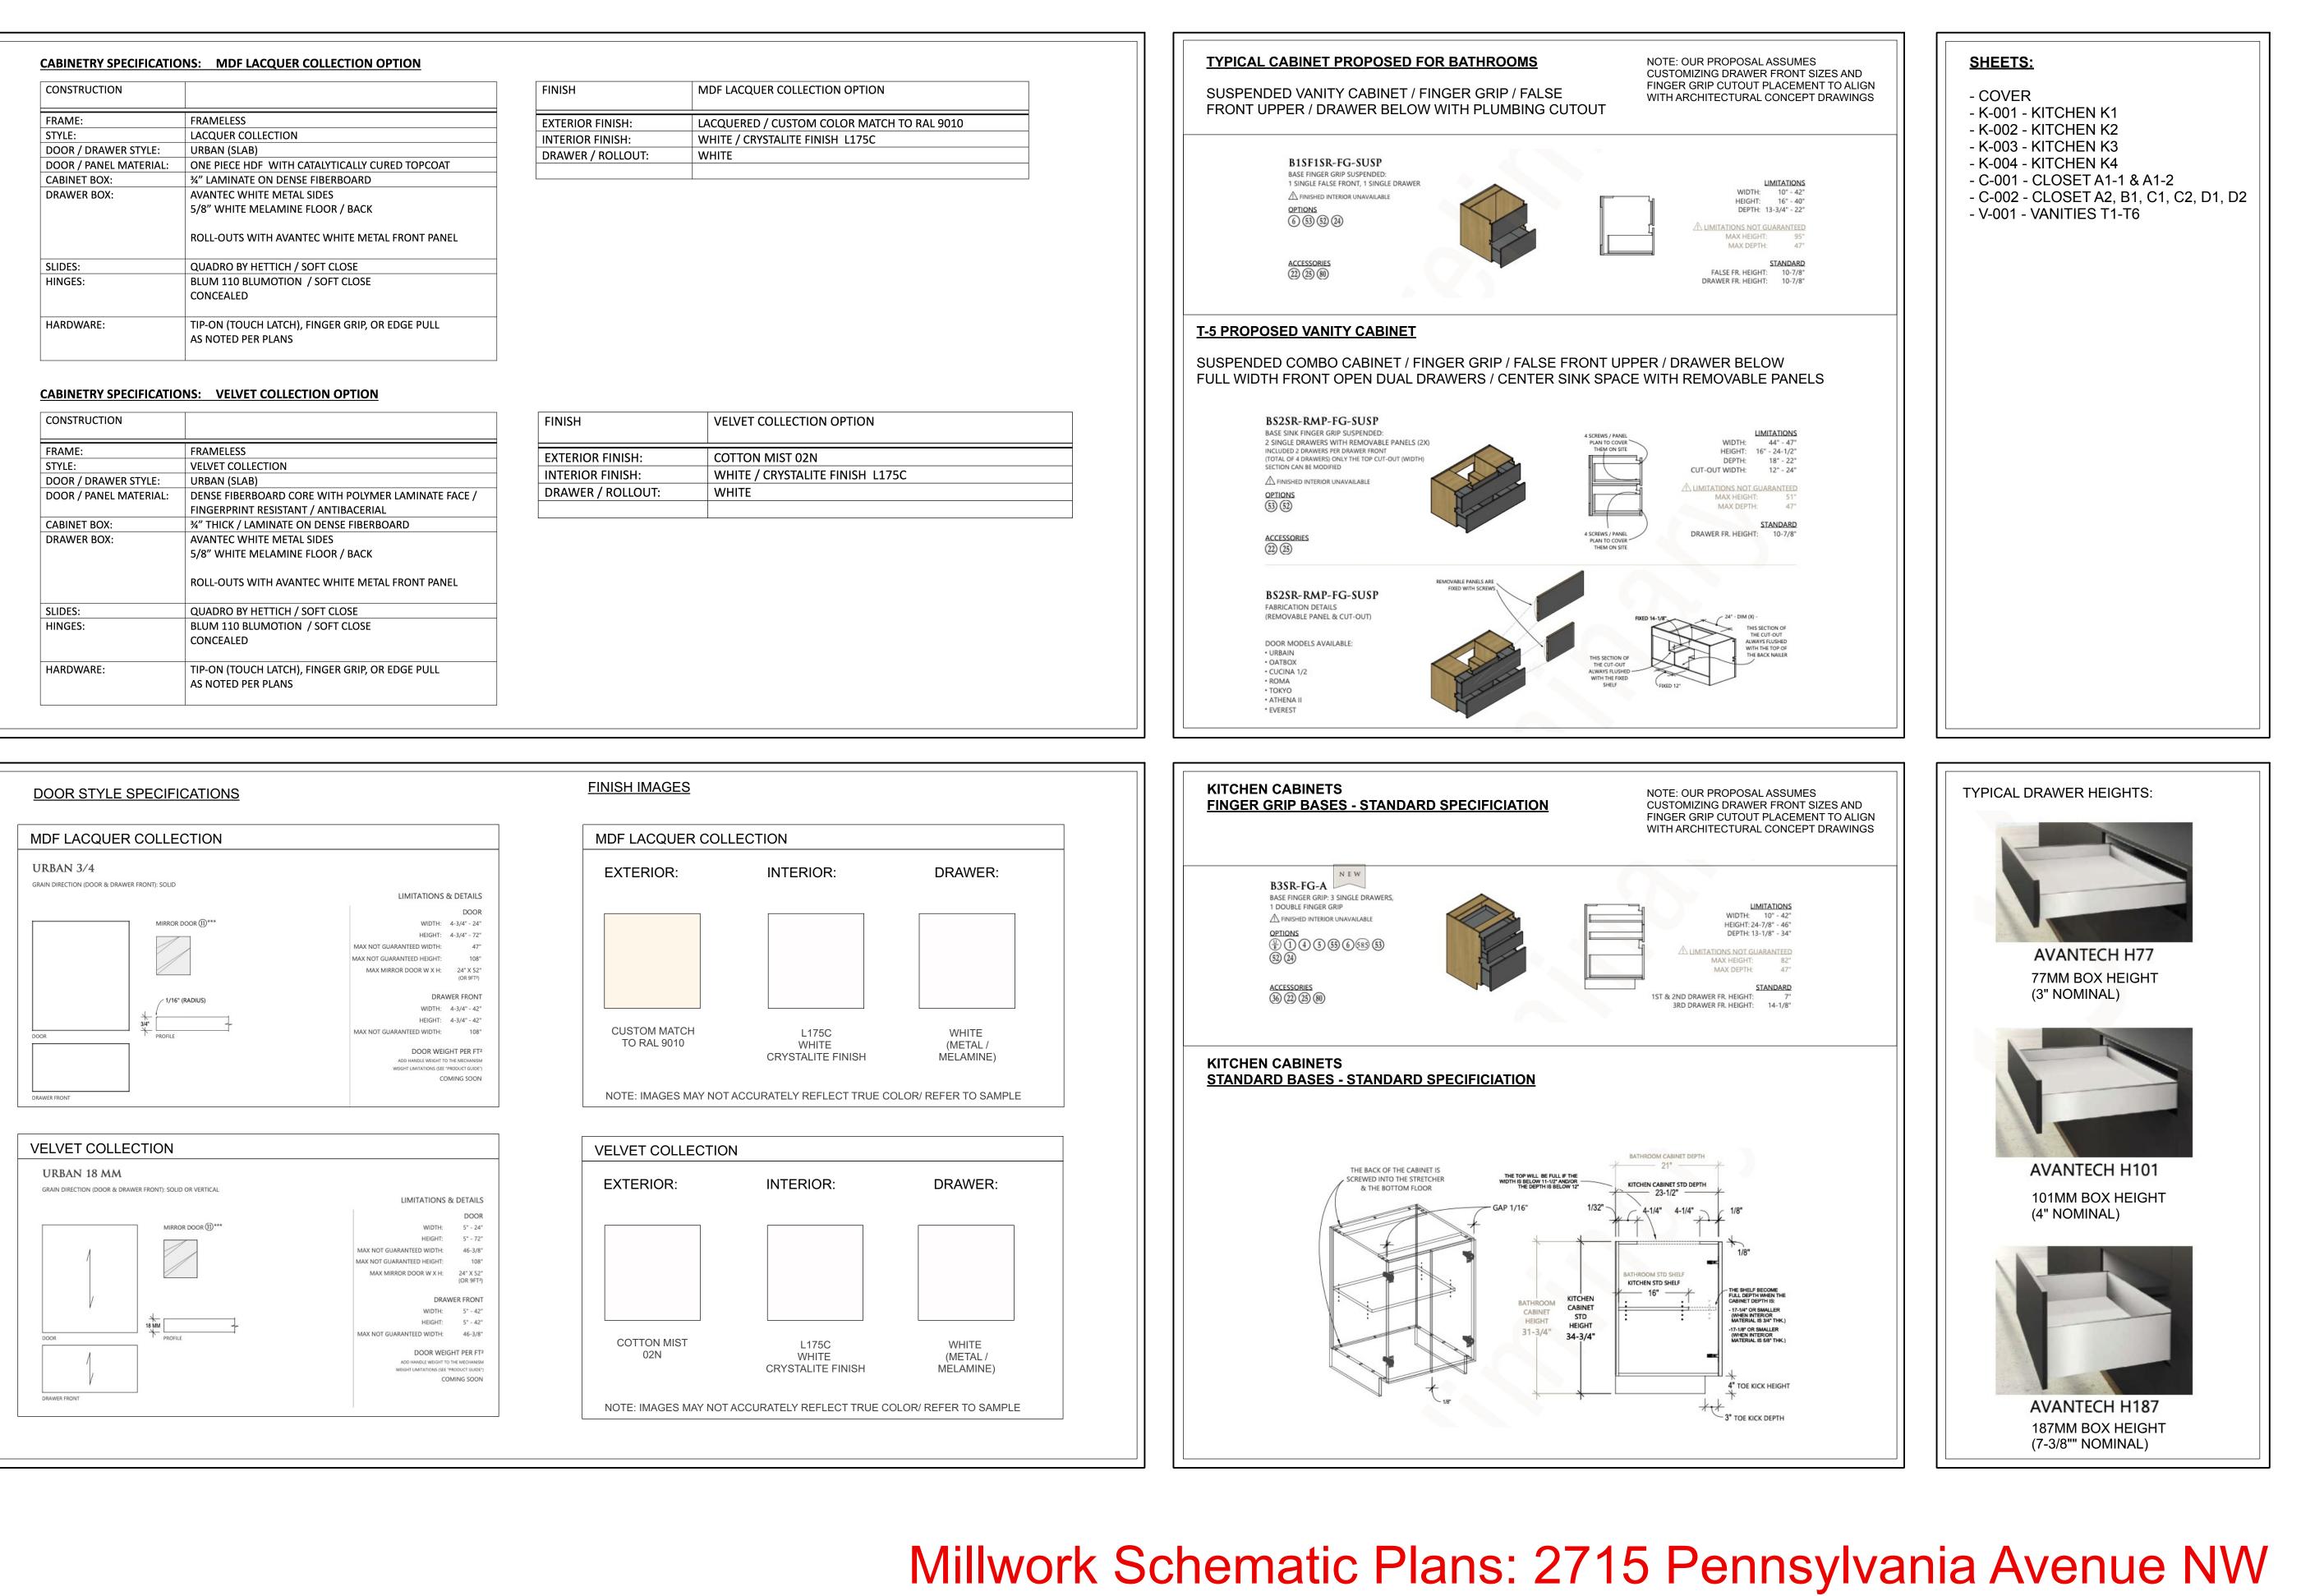

| CONSTRUCTION                                                                                                                                 |                                                                                                                                                                                                                                                                                                                                                                                    | FINISH                               |   |
|----------------------------------------------------------------------------------------------------------------------------------------------|------------------------------------------------------------------------------------------------------------------------------------------------------------------------------------------------------------------------------------------------------------------------------------------------------------------------------------------------------------------------------------|--------------------------------------|---|
| FRAME:                                                                                                                                       | FRAMELESS                                                                                                                                                                                                                                                                                                                                                                          | EXTERIOR FINISH:                     | _ |
| STYLE:                                                                                                                                       | LACQUER COLLECTION                                                                                                                                                                                                                                                                                                                                                                 | INTERIOR FINISH:                     |   |
| DOOR / DRAWER STYLE:                                                                                                                         | URBAN (SLAB)                                                                                                                                                                                                                                                                                                                                                                       | DRAWER / ROLLOUT:                    |   |
| DOOR / PANEL MATERIAL:                                                                                                                       | ONE PIECE HDF WITH CATALYTICALLY CURED TOPCOAT                                                                                                                                                                                                                                                                                                                                     |                                      |   |
| CABINET BOX:                                                                                                                                 | ¾" LAMINATE ON DENSE FIBERBOARD                                                                                                                                                                                                                                                                                                                                                    |                                      |   |
| DRAWER BOX:                                                                                                                                  | AVANTEC WHITE METAL SIDES<br>5/8" WHITE MELAMINE FLOOR / BACK                                                                                                                                                                                                                                                                                                                      |                                      |   |
|                                                                                                                                              | ROLL-OUTS WITH AVANTEC WHITE METAL FRONT PANEL                                                                                                                                                                                                                                                                                                                                     |                                      |   |
| SLIDES:                                                                                                                                      | QUADRO BY HETTICH / SOFT CLOSE                                                                                                                                                                                                                                                                                                                                                     |                                      |   |
| HINGES:                                                                                                                                      | BLUM 110 BLUMOTION / SOFT CLOSE<br>CONCEALED                                                                                                                                                                                                                                                                                                                                       |                                      |   |
| HARDWARE:                                                                                                                                    | TIP-ON (TOUCH LATCH), FINGER GRIP, OR EDGE PULL<br>AS NOTED PER PLANS                                                                                                                                                                                                                                                                                                              |                                      |   |
| ABINETRY SPECIFICATIO                                                                                                                        |                                                                                                                                                                                                                                                                                                                                                                                    |                                      |   |
|                                                                                                                                              | DNS: VELVET COLLECTION OPTION                                                                                                                                                                                                                                                                                                                                                      | FINISH                               |   |
| CONSTRUCTION                                                                                                                                 |                                                                                                                                                                                                                                                                                                                                                                                    |                                      |   |
| CONSTRUCTION<br>FRAME:                                                                                                                       | ONS: VELVET COLLECTION OPTION                                                                                                                                                                                                                                                                                                                                                      | EXTERIOR FINISH:                     |   |
| CONSTRUCTION<br>FRAME:<br>STYLE:                                                                                                             | DNS: VELVET COLLECTION OPTION FRAMELESS                                                                                                                                                                                                                                                                                                                                            | EXTERIOR FINISH:<br>INTERIOR FINISH: |   |
| CONSTRUCTION<br>FRAME:<br>STYLE:<br>DOOR / DRAWER STYLE:<br>DOOR / PANEL MATERIAL:                                                           | PNS:       VELVET COLLECTION OPTION         FRAMELESS                                                                                                                                                                                                                                                                                                                              | EXTERIOR FINISH:                     |   |
| CONSTRUCTION<br>FRAME:<br>STYLE:<br>DOOR / DRAWER STYLE:<br>DOOR / PANEL MATERIAL:                                                           | FRAMELESS         VELVET COLLECTION         VELVET COLLECTION         URBAN (SLAB)         DENSE FIBERBOARD CORE WITH POLYMER LAMINATE FACE /                                                                                                                                                                                                                                      | EXTERIOR FINISH:<br>INTERIOR FINISH: |   |
| CONSTRUCTION<br>FRAME:<br>STYLE:<br>DOOR / DRAWER STYLE:<br>DOOR / PANEL MATERIAL:<br>CABINET BOX:                                           | PNS:       VELVET COLLECTION OPTION         FRAMELESS                                                                                                                                                                                                                                                                                                                              | EXTERIOR FINISH:<br>INTERIOR FINISH: |   |
| CABINETRY SPECIFICATION<br>CONSTRUCTION<br>FRAME:<br>STYLE:<br>DOOR / DRAWER STYLE:<br>DOOR / PANEL MATERIAL:<br>CABINET BOX:<br>DRAWER BOX: | FRAMELESS         VELVET COLLECTION         VELVET COLLECTION         URBAN (SLAB)         DENSE FIBERBOARD CORE WITH POLYMER LAMINATE FACE /<br>FINGERPRINT RESISTANT / ANTIBACERIAL         ¾" THICK / LAMINATE ON DENSE FIBERBOARD         AVANTEC WHITE METAL SIDES                                                                                                            | EXTERIOR FINISH:<br>INTERIOR FINISH: |   |
| CONSTRUCTION<br>FRAME:<br>STYLE:<br>DOOR / DRAWER STYLE:<br>DOOR / PANEL MATERIAL:<br>CABINET BOX:                                           | FRAMELESS         VELVET COLLECTION         FRAMELESS         VELVET COLLECTION         URBAN (SLAB)         DENSE FIBERBOARD CORE WITH POLYMER LAMINATE FACE /<br>FINGERPRINT RESISTANT / ANTIBACERIAL         ¾" THICK / LAMINATE ON DENSE FIBERBOARD         ¾" THICK / LAMINATE ON DENSE FIBERBOARD         AVANTEC WHITE METAL SIDES         5/8" WHITE MELAMINE FLOOR / BACK | EXTERIOR FINISH:<br>INTERIOR FINISH: |   |