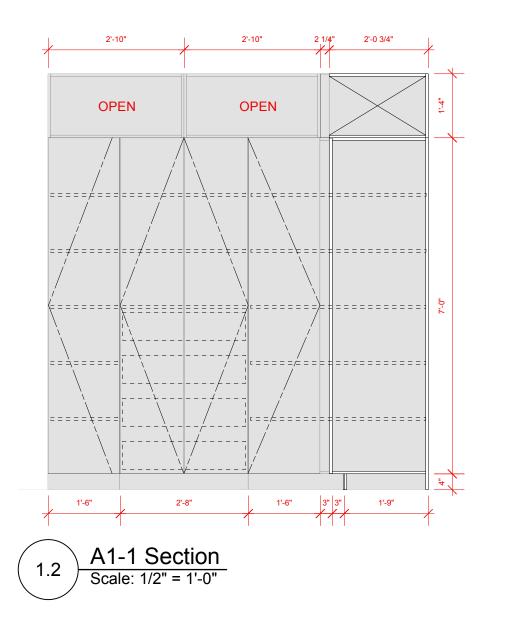

| EA5<br>271                   | STBANC<br>5 PENNSYL                                                                                                  | VANIA |

















NOTE: PLANS ARE NOT FOR CONSTRUCTION. DESIGNS AS SHOWN ARE PREPARED FOR THE PURPOSE OF PREPARING AN ACCURATE SCOPE FOR BID PRICING AND ARE BASED ON PLANS PROVIDED BY EASTBANC DATED 4.7.25. THEY ARE PRELIMINARY AND ARE TO BE DESIGNED IN COLLABORATION WITH DEVELOPER AND/OR DEVELOPER'S AGENTS.

















3'-6"

NOTE: B2 REPLACED WITH B1. THIS IS TO MAXIMIZE ROOM.









1'-6 3/4"



DESIGNED IN COLLABORATION WITH DEVELOPER AND/OR DEVELOPER'S AGENTS.

















DESIGNED IN COLLABORATION WITH DEVELOPER AND/OR DEVELOPER'S AGENTS.

## NOTE: VANITIES ARE SHOWN AT 24" HIGH VS. PLAN DIMENSIONS OF 18" HIGH. THIS IS TO MAXIMIZE FUNCTIONALITY.



NOTE: ACTUAL DOORS WILL HAVE AN 1/8" GAP

NOTE: PLANS ARE NOT FOR CONSTRUCTION. DESIGNS AS SHOWN ARE PREPARED FOR THE PURPOSE OF PREPARING AN ACCURATE SCOPE FOR BID PRICING AND ARE BASED ON PLANS PROVIDED BY EASTBANC DATED 4.7.25. THEY ARE PRELIMINARY AND ARE TO BE



Date

SHEET :

DATE: 6.18.25

SCALE: PER SHEET

V-001