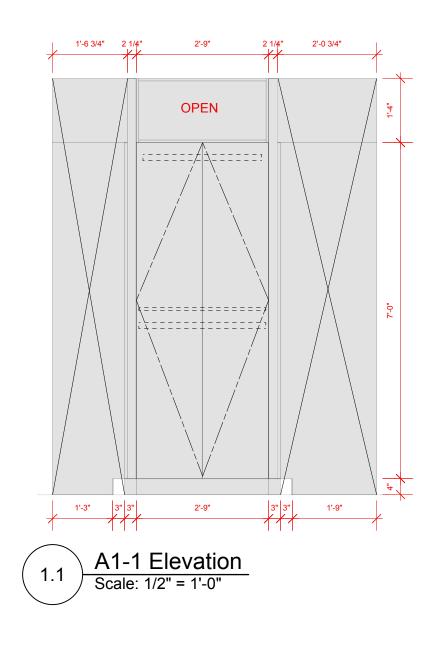

| EA5<br>271                   | STBANC<br>5 PENNSYL                                                                                                  | VANIA |

















NOTE: PLANS ARE NOT FOR CONSTRUCTION. DESIGNS AS SHOWN ARE PREPARED FOR THE PURPOSE OF PREPARING AN ACCURATE SCOPE FOR BID PRICING AND ARE BASED ON PLANS PROVIDED BY EASTBANC DATED 4.7.25. THEY ARE PRELIMINARY AND ARE TO BE DESIGNED IN COLLABORATION WITH DEVELOPER AND/OR DEVELOPER'S AGENTS.

















3'-6"

NOTE: B2 REPLACED WITH B1. THIS IS TO MAXIMIZE ROOM.









1'-6 3/4"



DESIGNED IN COLLABORATION WITH DEVELOPER AND/OR DEVELOPER'S AGENTS.

















DESIGNED IN COLLABORATION WITH DEVELOPER AND/OR DEVELOPER'S AGENTS.

## NOTE: VANITIES ARE SHOWN AT 24" HIGH VS. PLAN DIMENSIONS OF 18" HIGH. THIS IS TO MAXIMIZE FUNCTIONALITY.



NOTE: ACTUAL DOORS WILL HAVE AN 1/8" GAP

NOTE: PLANS ARE NOT FOR CONSTRUCTION. DESIGNS AS SHOWN ARE PREPARED FOR THE PURPOSE OF PREPARING