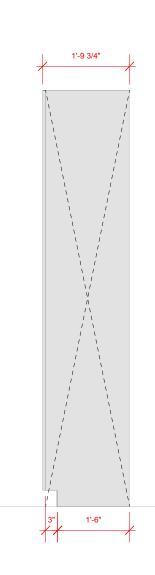

| EA5<br>271                   | STBANC<br>5 PENNSYL                                                                                                  | VANIA |

















NOTE: PLANS ARE NOT FOR CONSTRUCTION. DESIGNS AS SHOWN ARE PREPARED FOR THE PURPOSE OF PREPARING AN ACCURATE SCOPE FOR BID PRICING AND ARE BASED ON PLANS PROVIDED BY EASTBANC DATED 4.7.25. THEY ARE PRELIMINARY AND ARE TO BE DESIGNED IN COLLABORATION WITH DEVELOPER AND/OR DEVELOPER'S AGENTS.

















3'-6"

NOTE: B2 REPLACED WITH B1. THIS IS TO MAXIMIZE ROOM.









1'-6 3/4"



DESIGNED IN COLLABORATION WITH DEVELOPER AND/OR DEVELOPER'S AGENTS.

















DESIGNED IN COLLABORATION WITH DEVELOPER AND/OR DEVELOPER'S AGENTS.

## NOTE: VANITIES ARE SHOWN AT 24" HIGH VS. PLAN DIMENSIONS OF 18" HIGH. THIS IS TO MAXIMIZE FUNCTIONALITY.



NOTE: ACTUAL DOORS WILL HAVE AN 1/8" GAP

NOTE: PLANS ARE NOT FOR CONSTRUCTION. DESIGNS AS SHOWN ARE PREPARED FOR THE PURPOSE OF PREPARING AN ACCURATE SCOPE FOR BID PRICING AND ARE BASED ON PLANS PROVIDED BY EASTBANC DATED 4.7.25. THEY ARE PRELIMINARY AND ARE TO BE



Date

SHEET :

DATE: 6.18.25

SCALE: PER SHEET

V-001