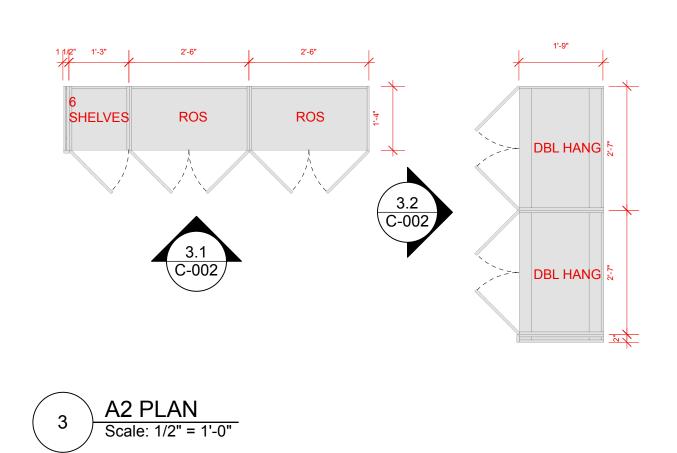

| EA5<br>271                   | STBANC<br>5 PENNSYL                                                                                                  | VANIA |

















NOTE: PLANS ARE NOT FOR CONSTRUCTION. DESIGNS AS SHOWN ARE PREPARED FOR THE PURPOSE OF PREPARING AN ACCURATE SCOPE FOR BID PRICING AND ARE BASED ON PLANS PROVIDED BY EASTBANC DATED 4.7.25. THEY ARE PRELIMINARY AND ARE TO BE DESIGNED IN COLLABORATION WITH DEVELOPER AND/OR DEVELOPER'S AGENTS.

















3'-6"

NOTE: B2 REPLACED WITH B1. THIS IS TO MAXIMIZE ROOM.









1'-6 3/4"



DESIGNED IN COLLABORATION WITH DEVELOPER AND/OR DEVELOPER'S AGENTS.

















DESIGNED IN COLLABORATION WITH DEVELOPER AND/OR DEVELOPER'S AGENTS.

## NOTE: VANITIES ARE SHOWN AT 24" HIGH VS. PLAN DIMENSIONS OF 18" HIGH. THIS IS TO MAXIMIZE FUNCTIONALITY.



NOTE: ACTUAL DOORS WILL HAVE AN 1/8" GAP

NOTE: PLANS ARE NOT FOR CONSTRUCTION. DESIGNS AS SHOWN ARE PREPARED FOR THE PURPOSE OF PREPARING AN ACCURATE SCOPE FOR BID PRICING AND ARE BASED ON PLANS PROVIDED BY EASTBANC DATED 4.7.25. THEY ARE PRELIMINARY AND ARE TO BE



Date

SHEET :

DATE: 6.18.25

SCALE: PER SHEET

V-001