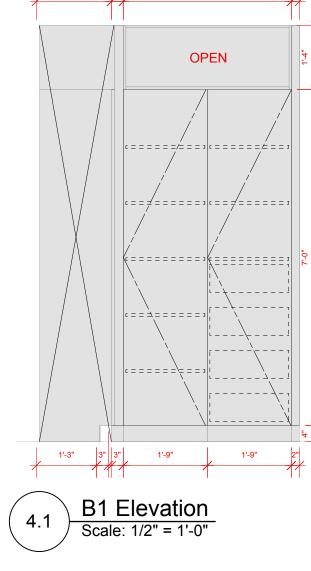

| EA5<br>271                   | STBANC<br>5 PENNSYL                                                                                                  | VANIA |

















NOTE: PLANS ARE NOT FOR CONSTRUCTION. DESIGNS AS SHOWN ARE PREPARED FOR THE PURPOSE OF PREPARING AN ACCURATE SCOPE FOR BID PRICING AND ARE BASED ON PLANS PROVIDED BY EASTBANC DATED 4.7.25. THEY ARE PRELIMINARY AND ARE TO BE DESIGNED IN COLLABORATION WITH DEVELOPER AND/OR DEVELOPER'S AGENTS.

















3'-6"

NOTE: B2 REPLACED WITH B1. THIS IS TO MAXIMIZE ROOM.









1'-6 3/4"



DESIGNED IN COLLABORATION WITH DEVELOPER AND/OR DEVELOPER'S AGENTS.

















DESIGNED IN COLLABORATION WITH DEVELOPER AND/OR DEVELOPER'S AGENTS.

## NOTE: VANITIES ARE SHOWN AT 24" HIGH VS. PLAN DIMENSIONS OF 18" HIGH. THIS IS TO MAXIMIZE FUNCTIONALITY.



NOTE: ACTUAL DOORS WILL HAVE AN 1/8" GAP

NOTE: PLANS ARE NOT FOR CONSTRUCTION. DESIGNS AS SHOWN ARE PREPARED FOR THE PURPOSE OF PREPARING AN ACCURATE SCOPE FOR BID PRICING AND ARE BASED ON PLANS PROVIDED BY EASTBANC DATED 4.7.25. THEY ARE PRELIMINARY AND ARE TO BE



Date

SHEET :

DATE: 6.18.25

SCALE: PER SHEET

V-001