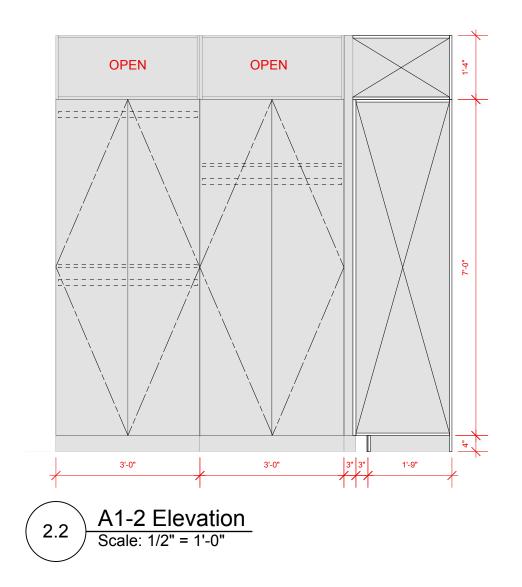

| EA5<br>271                   | STBANC<br>5 PENNSYL                                                                                                  | VANIA |

















NOTE: PLANS ARE NOT FOR CONSTRUCTION. DESIGNS AS SHOWN ARE PREPARED FOR THE PURPOSE OF PREPARING AN ACCURATE SCOPE FOR BID PRICING AND ARE BASED ON PLANS PROVIDED BY EASTBANC DATED 4.7.25. THEY ARE PRELIMINARY AND ARE TO BE DESIGNED IN COLLABORATION WITH DEVELOPER AND/OR DEVELOPER'S AGENTS.

















3'-6"

NOTE: B2 REPLACED WITH B1. THIS IS TO MAXIMIZE ROOM.









1'-6 3/4"



DESIGNED IN COLLABORATION WITH DEVELOPER AND/OR DEVELOPER'S AGENTS.

















DESIGNED IN COLLABORATION WITH DEVELOPER AND/OR DEVELOPER'S AGENTS.

## NOTE: VANITIES ARE SHOWN AT 24" HIGH VS. PLAN DIMENSIONS OF 18" HIGH. THIS IS TO MAXIMIZE FUNCTIONALITY.



NOTE: ACTUAL DOORS WILL HAVE AN 1/8" GAP

NOTE: PLANS ARE NOT FOR CONSTRUCTION. DESIGNS AS SHOWN ARE PREPARED FOR THE PURPOSE OF PREPARING AN ACCURATE SCOPE FOR BID PRICING AND ARE BASED ON PLANS PROVIDED BY EASTBANC DATED 4.7.25. THEY ARE PRELIMINARY AND ARE TO BE



Date

SHEET :

DATE: 6.18.25

SCALE: PER SHEET

V-001