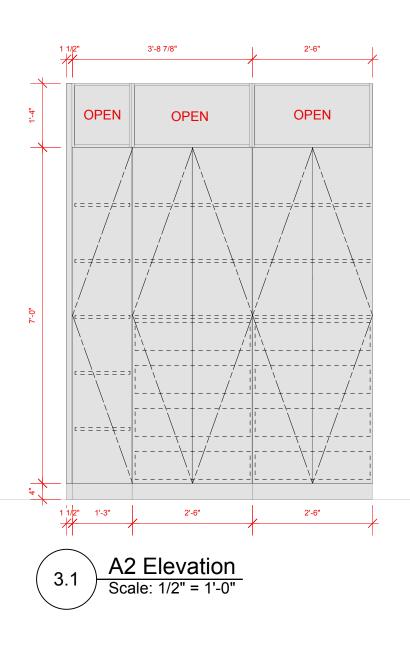

| EA5<br>271                   | STBANC<br>5 PENNSYL                                                                                                  | VANIA |

















NOTE: PLANS ARE NOT FOR CONSTRUCTION. DESIGNS AS SHOWN ARE PREPARED FOR THE PURPOSE OF PREPARING AN ACCURATE SCOPE FOR BID PRICING AND ARE BASED ON PLANS PROVIDED BY EASTBANC DATED 4.7.25. THEY ARE PRELIMINARY AND ARE TO BE DESIGNED IN COLLABORATION WITH DEVELOPER AND/OR DEVELOPER'S AGENTS.

















3'-6"

NOTE: B2 REPLACED WITH B1. THIS IS TO MAXIMIZE ROOM.









1'-6 3/4"



DESIGNED IN COLLABORATION WITH DEVELOPER AND/OR DEVELOPER'S AGENTS.

















DESIGNED IN COLLABORATION WITH DEVELOPER AND/OR DEVELOPER'S AGENTS.

## NOTE: VANITIES ARE SHOWN AT 24" HIGH VS. PLAN DIMENSIONS OF 18" HIGH. THIS IS TO MAXIMIZE FUNCTIONALITY.



NOTE: ACTUAL DOORS WILL HAVE AN 1/8" GAP

NOTE: PLANS ARE NOT FOR CONSTRUCTION. DESIGNS AS SHOWN ARE PREPARED FOR THE PURPOSE OF PREPARING AN ACCURATE SCOPE FOR BID PRICING AND ARE BASED ON PLANS PROVIDED BY EASTBANC DATED 4.7.25. THEY ARE PRELIMINARY AND ARE TO BE



Date

SHEET :

DATE: 6.18.25

SCALE: PER SHEET

V-001