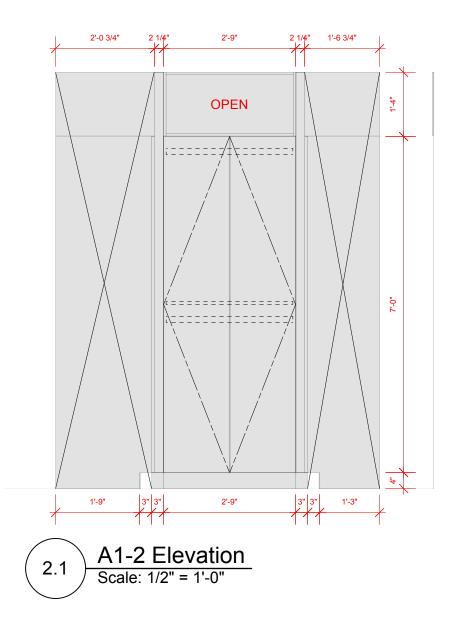

| EA5<br>271                   | STBANC<br>5 PENNSYL                                                                                                  | VANIA |

















NOTE: PLANS ARE NOT FOR CONSTRUCTION. DESIGNS AS SHOWN ARE PREPARED FOR THE PURPOSE OF PREPARING AN ACCURATE SCOPE FOR BID PRICING AND ARE BASED ON PLANS PROVIDED BY EASTBANC DATED 4.7.25. THEY ARE PRELIMINARY AND ARE TO BE DESIGNED IN COLLABORATION WITH DEVELOPER AND/OR DEVELOPER'S AGENTS.

















3'-6"

NOTE: B2 REPLACED WITH B1. THIS IS TO MAXIMIZE ROOM.









1'-6 3/4"



DESIGNED IN COLLABORATION WITH DEVELOPER AND/OR DEVELOPER'S AGENTS.

















DESIGNED IN COLLABORATION WITH DEVELOPER AND/OR DEVELOPER'S AGENTS.

## NOTE: VANITIES ARE SHOWN AT 24" HIGH VS. PLAN DIMENSIONS OF 18" HIGH. THIS IS TO MAXIMIZE FUNCTIONALITY.



NOTE: ACTUAL DOORS WILL HAVE AN 1/8" GAP

NOTE: PLANS ARE NOT FOR CONSTRUCTION. DESIGNS AS SHOWN ARE PREPARED FOR THE PURPOSE OF PREPARING AN