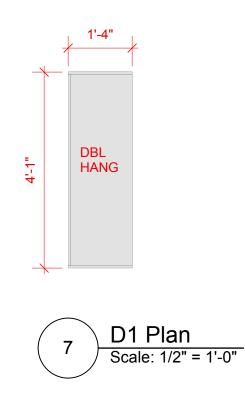

| EA5<br>271                   | STBANC<br>5 PENNSYL                                                                                                  | VANIA |

















NOTE: PLANS ARE NOT FOR CONSTRUCTION. DESIGNS AS SHOWN ARE PREPARED FOR THE PURPOSE OF PREPARING AN ACCURATE SCOPE FOR BID PRICING AND ARE BASED ON PLANS PROVIDED BY EASTBANC DATED 4.7.25. THEY ARE PRELIMINARY AND ARE TO BE DESIGNED IN COLLABORATION WITH DEVELOPER AND/OR DEVELOPER'S AGENTS.

















3'-6"

NOTE: B2 REPLACED WITH B1. THIS IS TO MAXIMIZE ROOM.









1'-6 3/4"



DESIGNED IN COLLABORATION WITH DEVELOPER AND/OR DEVELOPER'S AGENTS.

















DESIGNED IN COLLABORATION WITH DEVELOPER AND/OR DEVELOPER'S AGENTS.

## NOTE: VANITIES ARE SHOWN AT 24" HIGH VS. PLAN DIMENSIONS OF 18" HIGH. THIS IS TO MAXIMIZE FUNCTIONALITY.



NOTE: ACTUAL DOORS WILL HAVE AN 1/8" GAP

NOTE: PLANS ARE NOT FOR CONSTRUCTION. DESIGNS AS SHOWN ARE PREPARED FOR THE PURPOSE OF PREPARING AN ACCURATE SCOPE FOR BID PRICING AND ARE BASED ON PLANS PROVIDED BY EASTBANC DATED 4.7.25. THEY ARE PRELIMINARY AND ARE TO BE



Date

SHEET :

DATE: 6.18.25

SCALE: PER SHEET

V-001