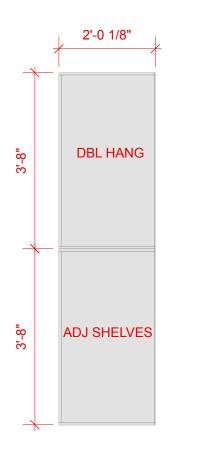

| EA5<br>271                   | STBANC<br>5 PENNSYL                                                                                                  | VANIA |

















NOTE: PLANS ARE NOT FOR CONSTRUCTION. DESIGNS AS SHOWN ARE PREPARED FOR THE PURPOSE OF PREPARING AN ACCURATE SCOPE FOR BID PRICING AND ARE BASED ON PLANS PROVIDED BY EASTBANC DATED 4.7.25. THEY ARE PRELIMINARY AND ARE TO BE DESIGNED IN COLLABORATION WITH DEVELOPER AND/OR DEVELOPER'S AGENTS.

















3'-6"

NOTE: B2 REPLACED WITH B1. THIS IS TO MAXIMIZE ROOM.









1'-6 3/4"



DESIGNED IN COLLABORATION WITH DEVELOPER AND/OR DEVELOPER'S AGENTS.

















DESIGNED IN COLLABORATION WITH DEVELOPER AND/OR DEVELOPER'S AGENTS.

## NOTE: VANITIES ARE SHOWN AT 24" HIGH VS. PLAN DIMENSIONS OF 18" HIGH. THIS IS TO MAXIMIZE FUNCTIONALITY.



NOTE: ACTUAL DOORS WILL HAVE AN 1/8" GAP

NOTE: PLANS ARE NOT FOR CONSTRUCTION. DESIGNS AS SHOWN ARE PREPARED FOR THE PURPOSE OF PREPARING AN ACCURATE SCOPE FOR BID PRICING AND ARE BASED ON PLANS PROVIDED BY EASTBANC DATED 4.7.25. THEY ARE PRELIMINARY AND ARE TO BE



Date

SHEET :

DATE: 6.18.25

SCALE: PER SHEET

V-001