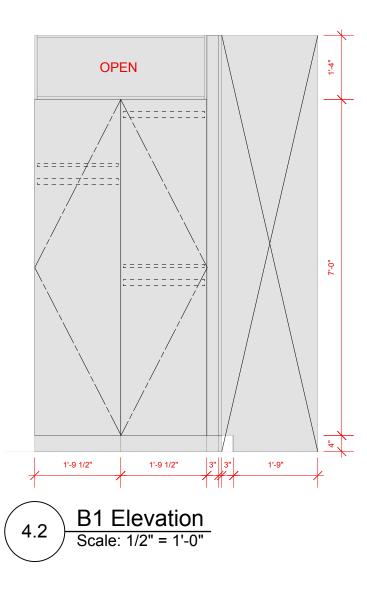

3'-6"

NOTE: B2 REPLACED WITH B1. THIS IS TO MAXIMIZE ROOM.

1'-6 3/4"

DESIGNED IN COLLABORATION WITH DEVELOPER AND/OR DEVELOPER'S AGENTS.

DESIGNED IN COLLABORATION WITH DEVELOPER AND/OR DEVELOPER'S AGENTS.