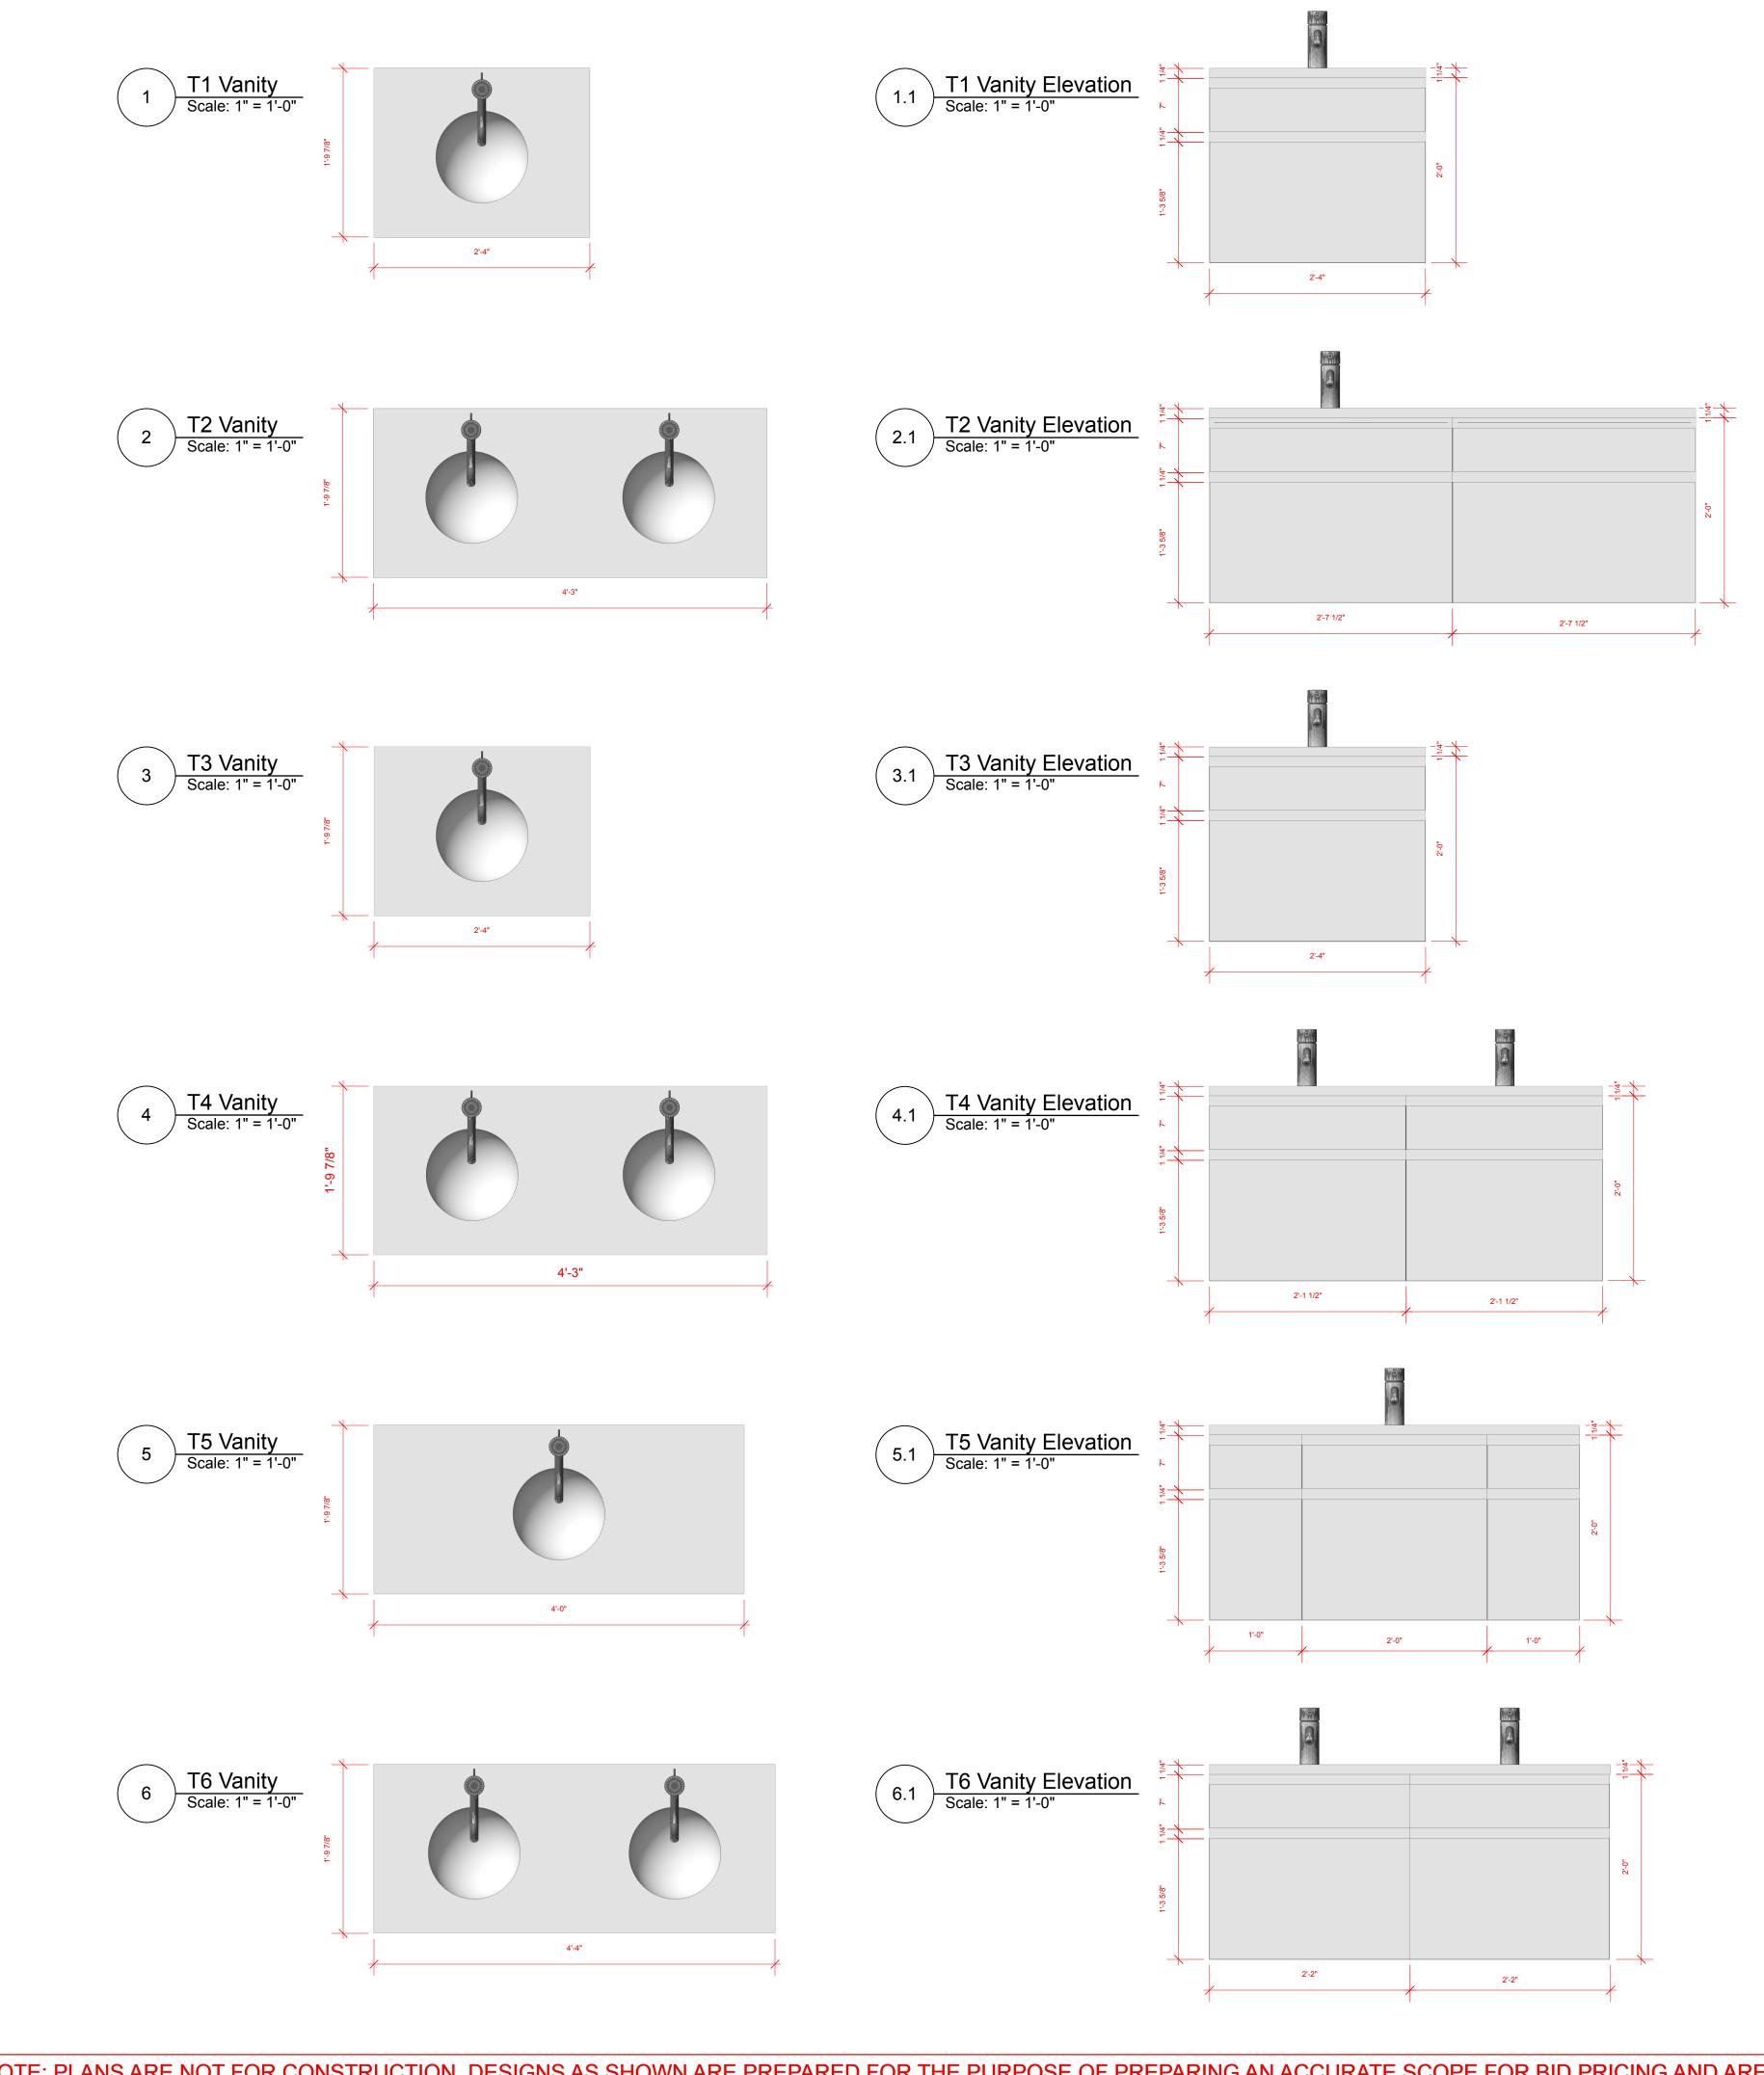

## NOTE: VANITIES ARE SHOWN AT 24" HIGH VS. PLAN DIMENSIONS OF 18" HIGH. THIS IS TO MAXIMIZE FUNCTIONALITY.

NOTE: ACTUAL DOORS WILL HAVE AN 1/8" GAP

NOTE: PLANS ARE NOT FOR CONSTRUCTION. DESIGNS AS SHOWN ARE PREPARED FOR THE PURPOSE OF PREPARING AN ACCURATE SCOPE FOR BID PRICING AND ARE BASED ON PLANS PROVIDED BY EASTBANC DATED 4.7.25. THEY ARE PRELIMINARY AND ARE TO BE