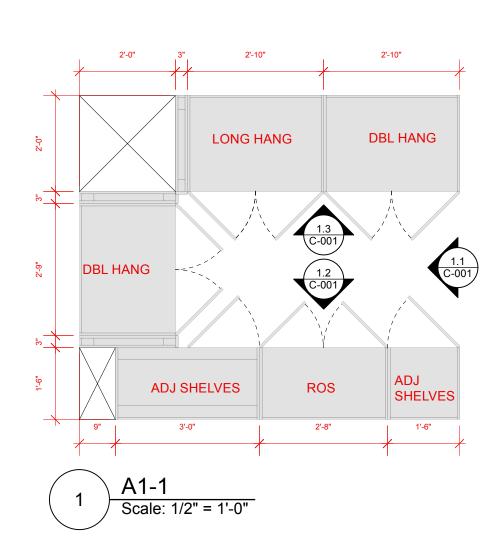

| EA5<br>271                   | STBANC<br>5 PENNSYL                                                                                                  | VANIA |

















NOTE: PLANS ARE NOT FOR CONSTRUCTION. DESIGNS AS SHOWN ARE PREPARED FOR THE PURPOSE OF PREPARING AN ACCURATE SCOPE FOR BID PRICING AND ARE BASED ON PLANS PROVIDED BY EASTBANC DATED 4.7.25. THEY ARE PRELIMINARY AND ARE TO BE DESIGNED IN COLLABORATION WITH DEVELOPER AND/OR DEVELOPER'S AGENTS.

















3'-6"

NOTE: B2 REPLACED WITH B1. THIS IS TO MAXIMIZE ROOM.









1'-6 3/4"



DESIGNED IN COLLABORATION WITH DEVELOPER AND/OR DEVELOPER'S AGENTS.

















DESIGNED IN COLLABORATION WITH DEVELOPER AND/OR DEVELOPER'S AGENTS.

## NOTE: VANITIES ARE SHOWN AT 24" HIGH VS. PLAN DIMENSIONS OF 18" HIGH. THIS IS TO MAXIMIZE FUNCTIONALITY.



NOTE: ACTUAL DOORS WILL HAVE AN 1/8" GAP

NOTE: PLANS ARE NOT FOR CONSTRUCTION. DESIGNS AS SHOWN ARE PREPARED FOR THE PURPOSE OF PREPARI