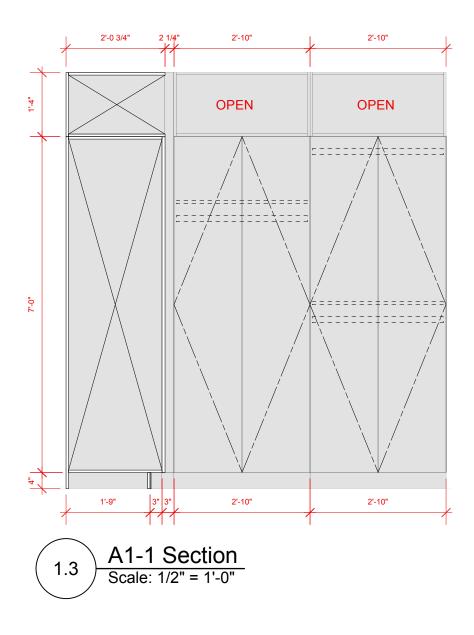

| EA5<br>271                   | STBANC<br>5 PENNSYL                                                                                                  | VANIA |

















NOTE: PLANS ARE NOT FOR CONSTRUCTION. DESIGNS AS SHOWN ARE PREPARED FOR THE PURPOSE OF PREPARING AN ACCURATE SCOPE FOR BID PRICING AND ARE BASED ON PLANS PROVIDED BY EASTBANC DATED 4.7.25. THEY ARE PRELIMINARY AND ARE TO BE DESIGNED IN COLLABORATION WITH DEVELOPER AND/OR DEVELOPER'S AGENTS.

















3'-6"

NOTE: B2 REPLACED WITH B1. THIS IS TO MAXIMIZE ROOM.









1'-6 3/4"



DESIGNED IN COLLABORATION WITH DEVELOPER AND/OR DEVELOPER'S AGENTS.

















DESIGNED IN COLLABORATION WITH DEVELOPER AND/OR DEVELOPER'S AGENTS.

## NOTE: VANITIES ARE SHOWN AT 24" HIGH VS. PLAN DIMENSIONS OF 18" HIGH. THIS IS TO MAXIMIZE FUNCTIONALITY.



NOTE: ACTUAL DOORS WILL HAVE AN 1/8" GAP

NOTE: PLANS ARE NOT FOR CONSTRUCTION. DESIGNS AS SHOWN ARE PREPARED FOR THE PURPOSE OF PREPARING AN ACCURATE SCOPE FOR BID PRICING AND ARE BASED ON PLANS PROVIDED BY EASTBANC DATED 4.7.25. THEY ARE PRELIMINARY AND ARE TO BE



Date

SHEET :

DATE: 6.18.25

SCALE: PER SHEET

V-001