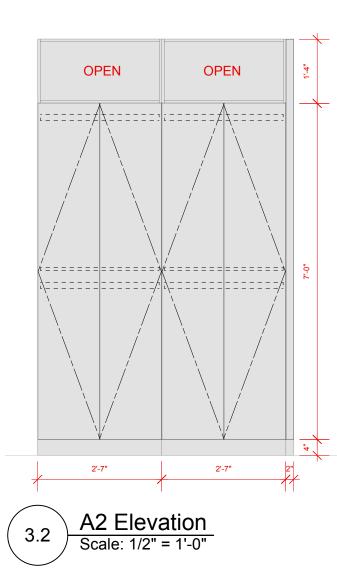

## NOTE: VANITIES ARE SHOWN AT 24" HIGH VS. PLAN DIMENSIONS OF 18" HIGH. THIS IS TO MAXIMIZE FUNCTIONALITY.

NOTE: ACTUAL DOORS WILL HAVE AN 1/8" GAP

NOTE: PLANS ARE NOT FOR CONSTRUCTION. DESIGNS AS SHOWN ARE PREPARED FOR THE PURPOSE OF PREPARING AN ACCURATE SCOPE FOR BID PRICING AND ARE BASED ON PLANS PROVIDED BY EASTBANC DATED 4.7.25. THEY ARE PRELIMINARY AND ARE TO BE