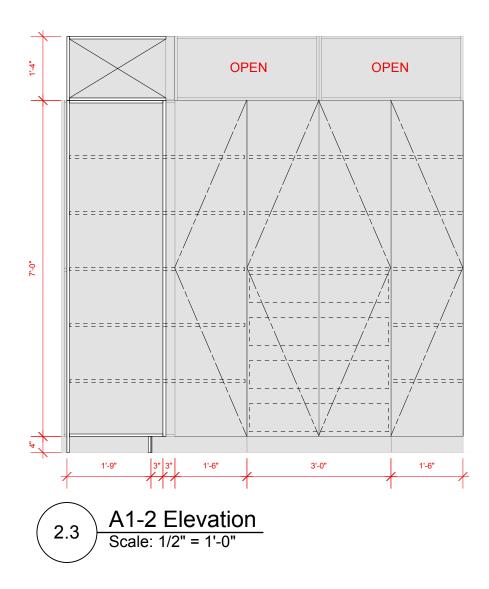

| EA5<br>271                   | STBANC<br>5 PENNSYL                                                                                                  | VANIA |

















NOTE: PLANS ARE NOT FOR CONSTRUCTION. DESIGNS AS SHOWN ARE PREPARED FOR THE PURPOSE OF PREPARING AN ACCURATE SCOPE FOR BID PRICING AND ARE BASED ON PLANS PROVIDED BY EASTBANC DATED 4.7.25. THEY ARE PRELIMINARY AND ARE TO BE DESIGNED IN COLLABORATION WITH DEVELOPER AND/OR DEVELOPER'S AGENTS.

















3'-6"

NOTE: B2 REPLACED WITH B1. THIS IS TO MAXIMIZE ROOM.









1'-6 3/4"



DESIGNED IN COLLABORATION WITH DEVELOPER AND/OR DEVELOPER'S AGENTS.

















DESIGNED IN COLLABORATION WITH DEVELOPER AND/OR DEVELOPER'S AGENTS.

## NOTE: VANITIES ARE SHOWN AT 24" HIGH VS. PLAN DIMENSIONS OF 18" HIGH. THIS IS TO MAXIMIZE FUNCTIONALITY.



NOTE: ACTUAL DOORS WILL HAVE AN 1/8" GAP

NOTE: PLANS ARE NOT FOR CONSTRUCTION. DESIGNS AS SHOWN ARE PREPARED FOR THE PURPOSE OF PREPARING AN ACCURATE SCOPE FOR BID PRICING AND ARE BASED ON PLANS PROVIDED BY EASTBANC DATED 4.7.25. THEY ARE PRELIMINARY AND ARE TO BE



Date

SHEET :

DATE: 6.18.25

SCALE: PER SHEET

V-001