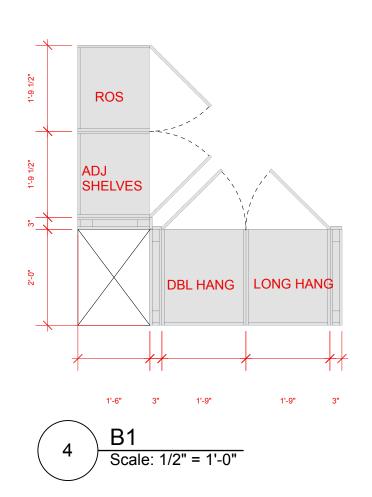

| EA5<br>271                   | STBANC<br>5 PENNSYL                                                                                                  | VANIA |

















NOTE: PLANS ARE NOT FOR CONSTRUCTION. DESIGNS AS SHOWN ARE PREPARED FOR THE PURPOSE OF PREPARING AN ACCURATE SCOPE FOR BID PRICING AND ARE BASED ON PLANS PROVIDED BY EASTBANC DATED 4.7.25. THEY ARE PRELIMINARY AND ARE TO BE DESIGNED IN COLLABORATION WITH DEVELOPER AND/OR DEVELOPER'S AGENTS.

















3'-6"

NOTE: B2 REPLACED WITH B1. THIS IS TO MAXIMIZE ROOM.









1'-6 3/4"



DESIGNED IN COLLABORATION WITH DEVELOPER AND/OR DEVELOPER'S AGENTS.

















DESIGNED IN COLLABORATION WITH DEVELOPER AND/OR DEVELOPER'S AGENTS.

## NOTE: VANITIES ARE SHOWN AT 24" HIGH VS. PLAN DIMENSIONS OF 18" HIGH. THIS IS TO MAXIMIZE FUNCTIONALITY.



NOTE: ACTUAL DOORS WILL HAVE AN 1/8" GAP

NOTE: PLANS ARE NOT FOR CONSTRUCTION. DESIGNS AS SHOWN ARE PREPARED FOR THE PURPOSE OF PREPARING AN ACCURATE SCOPE FOR BID PRICING AND ARE BASED ON PLANS PROVIDED BY EASTBANC DATED 4.7.25. THEY ARE PRELIMINARY AND ARE TO BE



Date

SHEET :

DATE: 6.18.25

SCALE: PER SHEET

V-001